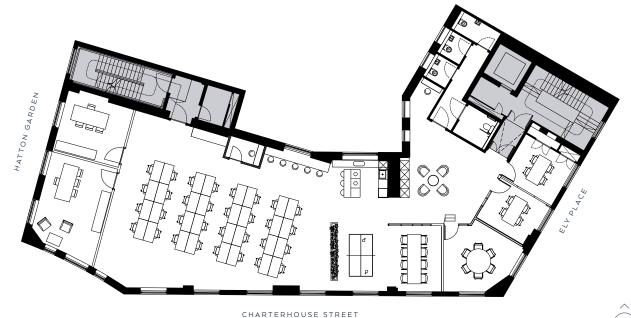

### FIRST FLOOR

3,436 SQ FT 319 SQ M

### INDICATIVE LAYOUT

### ACCOMMODATION SCHEDULE

| WORKSTATIONS (DESKSIZE 1400 X 800 MM )    | 3 2 |
|-------------------------------------------|-----|
| HOT DESKING                               | 13  |
| EXECUTIVE OFFICES                         | 2   |
| MEETING ROOM WITH FOLDING WALL (4 PEOPLE) | 2   |
| (CAN BECOME A 10 PERSON MEETING ROOM)     |     |
| MEETING ROOM (6 PEOPLE)                   |     |
| PHONE BOOTHS                              |     |
| KITCHENETTE                               |     |
| BREAKFAST BAR WITH SEATING (3 PEOPLE)     |     |
| BREAK OUT AREAS                           | 2   |