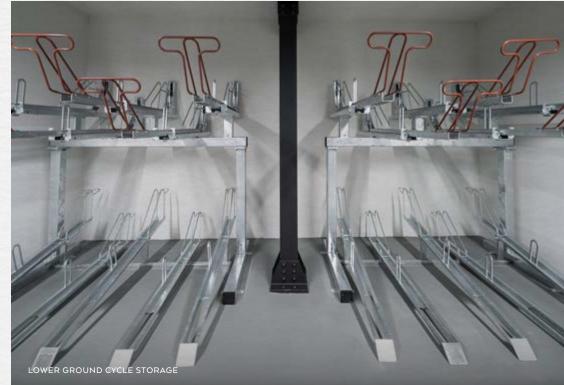

Below ground, the old bank vaults have been re-imagined as state of the art bike storage and shower facilities.

RE-IMAGINED CAT A OFFICE SPACE

FLOORS RANGE FROM 2,103 SQ FT TO 3,436 SQ FT (NIA)

FOURTH FLOOR
TERRACE

COMMISSIONAIRE

FULLY FITTED THIRD FLOOR

DISTINCTIVE
CHARACTERFUL FAÇADE
WITH LARGE WINDOWS

NEW BIKE STORAGE & CHANGING SHOWERS FACILITIES

### Bike Store

- Painted concrete flooring
- Exposed steel columns painted black
- 30 spaces Double tier bike rack
- Linear pendant lighting
- 30 'Z' lockers for vertical hanging
- Heated drying unit for wet clothes