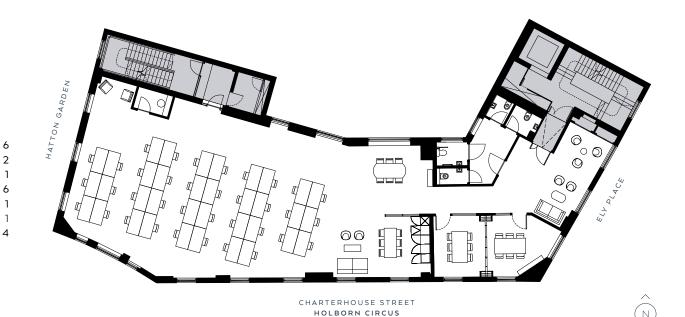

### FIRST FLOOR

3,436 SQ FT 319 SQ M

### INDICATIVE LAYOUT

### ACCOMMODATION SCHEDULE

| WORKSTATIONS (DESKSIZE 1400 X 800 MM )    | 3 2 |
|-------------------------------------------|-----|
| HOT DESKING                               | 13  |
| EXECUTIVE OFFICES                         | 2   |
| MEETING ROOM WITH FOLDING WALL (4 PEOPLE) | 2   |
| (CAN BECOME A 10 PERSON MEETING ROOM)     |     |
| MEETING ROOM (6 PEOPLE)                   |     |
| PHONE BOOTHS                              |     |
| KITCHENETTE                               |     |
| BREAKFAST BAR WITH SEATING (3 PEOPLE)     |     |
| BREAK OUT AREAS                           | 2   |