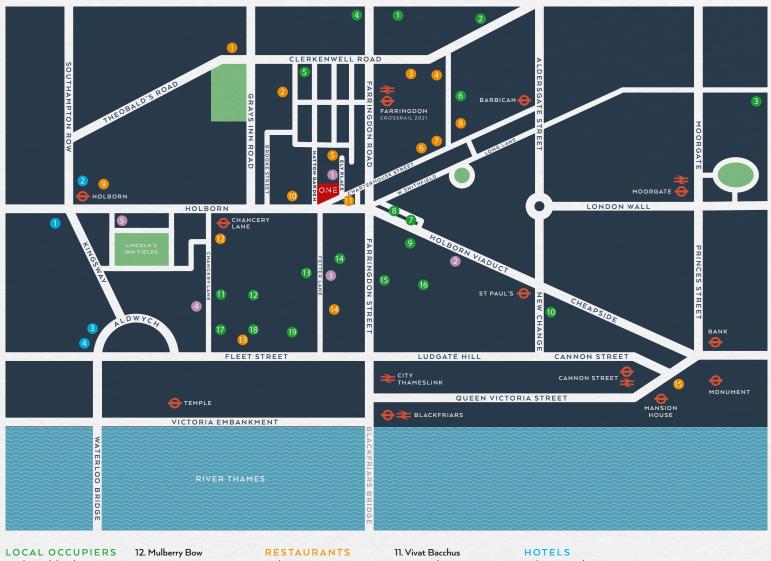

### LOCATION

One Ely Place is situated in the heart of Midtown, London's most central business district. Equidistant between the City and the West End, occupiers will benefit from the best travel connections in the capital.

Farringdon Station, only five minute's walk away, will offer journey times of five minutes to Bond Street and five minutes to Liverpool Street Stations. The Elizabeth Line, which opens later this year, is expected to carry 200 million passengers per annum.

Farringdon is the only station in London where Crossrail, Thameslink and Underground lines interchange.

Chancery Lane Station provides fast connections to the East and West via the Central Line.

The area is a magnet for TMT and the creative industries, as well as large corporates, whilst still retaining its historic association with the legal profession.