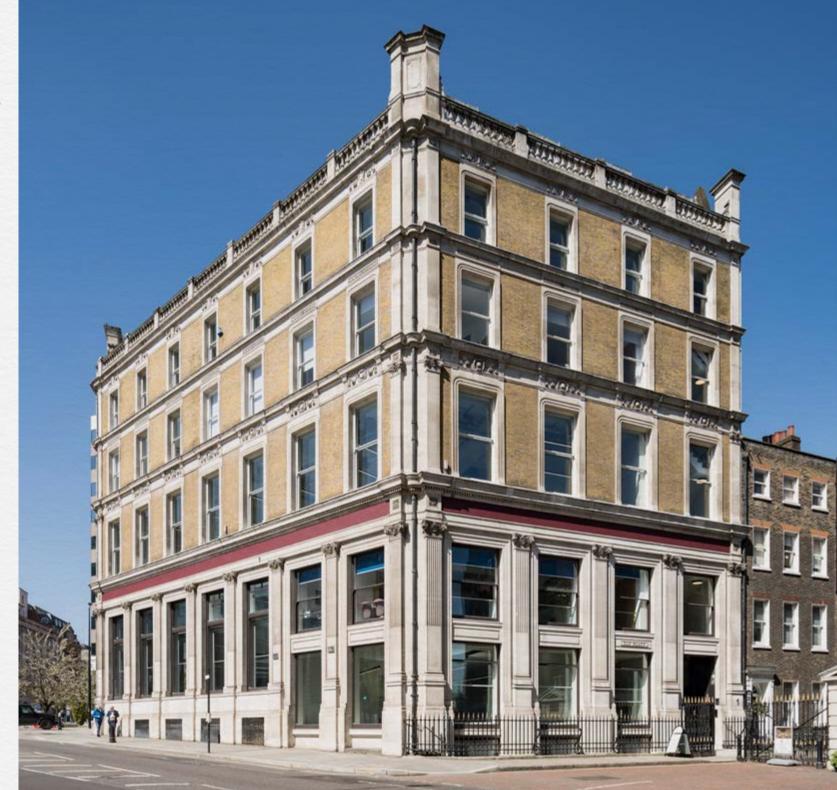

# 

ELY PLACE

HOLBORN CIRCUS EC1

### OVERVIEW

One Ely Place is a prominent office building located in Holborn Circus, with a discreet entrance on Ely Place, one of London's last gated roads.

Developed by Epsilon Real Estate Partners, the building has undergone a complete reimagination to position it for the requirements of modern business.

### THE BUILDING

One Ely Place has undergone a comprehensive remodelling and repositioning of the building to meet the ever-evolving needs of modern, progressive business.

All floors benefit from exceptional natural light from windows on four elevations. The first floor comprises 3,436 sq ft of contemporary office space and 3.74m floor to ceiling heights. The third floor, at 3,079 sq ft, is fully fitted with the highest quality furnishings. The fourth floor benefits from 2,103 sq ft of contemporary office space, plus a stunning 436 sq ft private terrace.