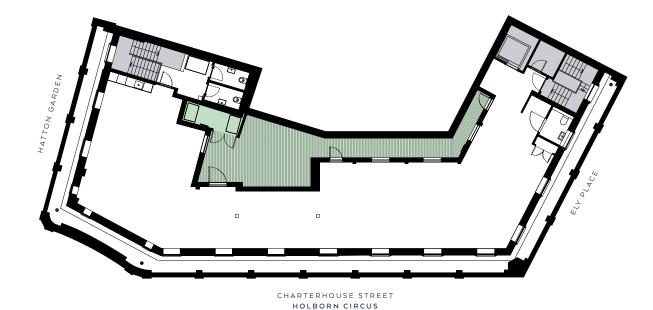

### FOURTH FLOOR 2,103 SQ FT 195 SQ M TERRACE 436 SQ FT 41 SQ M

### INDICATIVE LAYOUT

## ACCOMMODATION SCHEDULE WORKSTATIONS (DESK SIZE 1400 X 800MM) HOT DESKING MEETING ROOM (6 PEOPLE) KITCHENETTE BREAKFAST TABLE WITH SEATING (5 PEOPLE) BREAK OUT AREAS 2