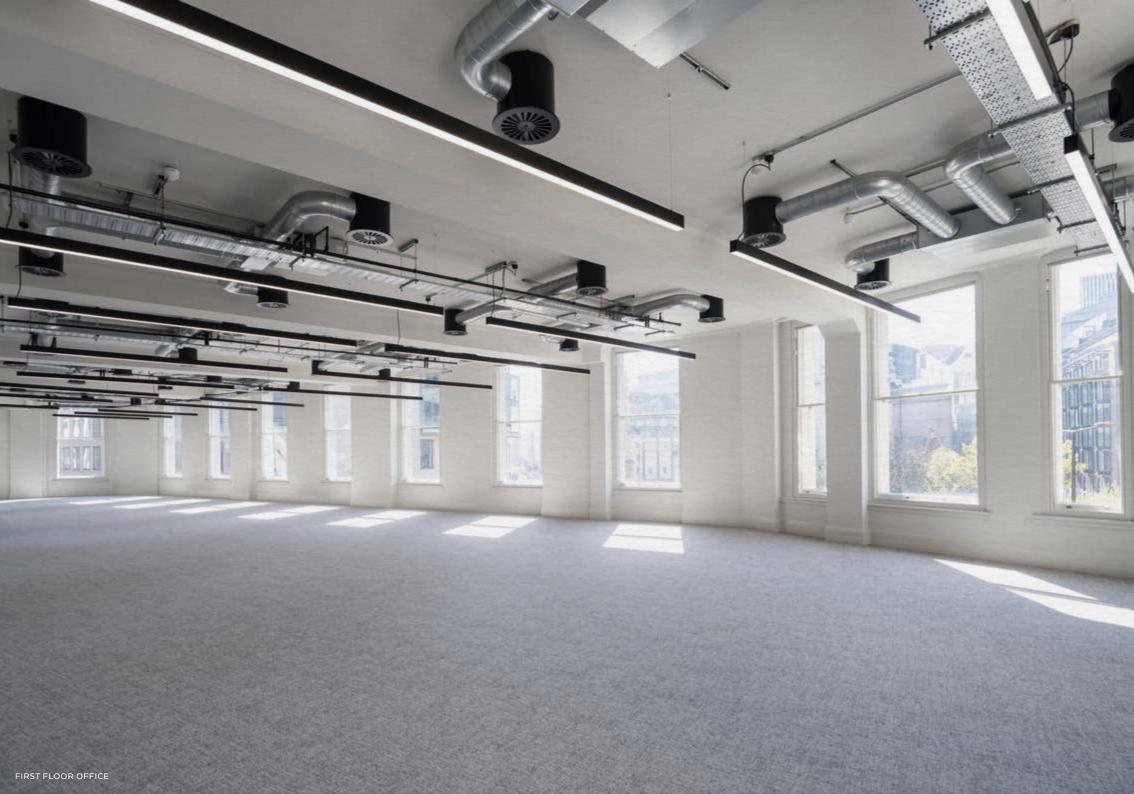

### THE BUILDING

One Ely Place has undergone a comprehensive remodelling and repositioning of the building to meet the ever-evolving needs of modern, progressive business.

All floors benefit from exceptional natural light from windows on four elevations. The first floor comprises 3,436 sq ft of contemporary office space and 3.74m floor to ceiling heights. The third floor, at 3,079 sq ft, is fully fitted with the highest quality furnishings. The fourth floor benefits from 2,103 sq ft of contemporary office space, plus a stunning 436 sq ft private terrace.

### FIRST FLOOR

3,436 SQ FT 319 SQ M