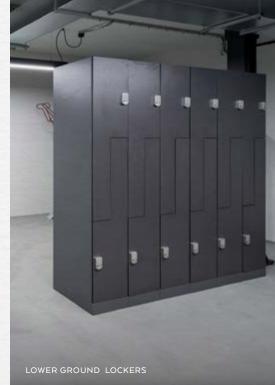

Below ground, the old bank vaults have been re-imagined as state of the art bike storage and shower facilities.

### Bike Store

- Painted concrete flooring
- Exposed steel columns painted black
- 30 spaces Double tier bike rack
- Linear pendant lighting
- 30 'Z' lockers for vertical hanging
- Heated drying unit for wet clothes