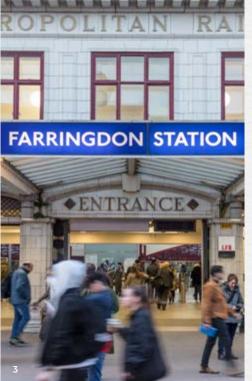

Farringdon Station, only five minute's walk away, will offer journey times of five minutes to Bond Street and five minutes to Liverpool Street Stations. The Elizabeth Line, which opens later this year, is expected to carry 200 million passengers per annum.

### 3. Farringdon Station

Access to overground and underground lines, plus the Elizabeth Line later this year.