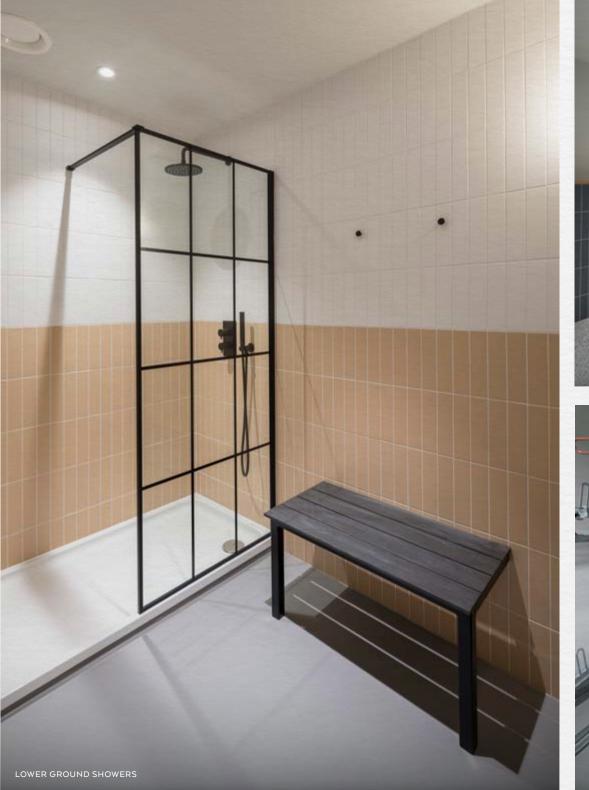

Below ground, the old bank vaults have been re-imagined as state of the art bike storage and shower facilities.

### SHOWERS

### Floors & Walls

- Concrete effect vinyl floor
- Linear stacked wall tiles with shell colour datum and white above

### Fittings

- High quality black powder coated washroom fittings
- Rain shower head and separate pencil handset
- Changing bench
- Crittall shower screens

### Lights

- Feature wall orb light
- Plasterboard ceiling with recessed lighting.