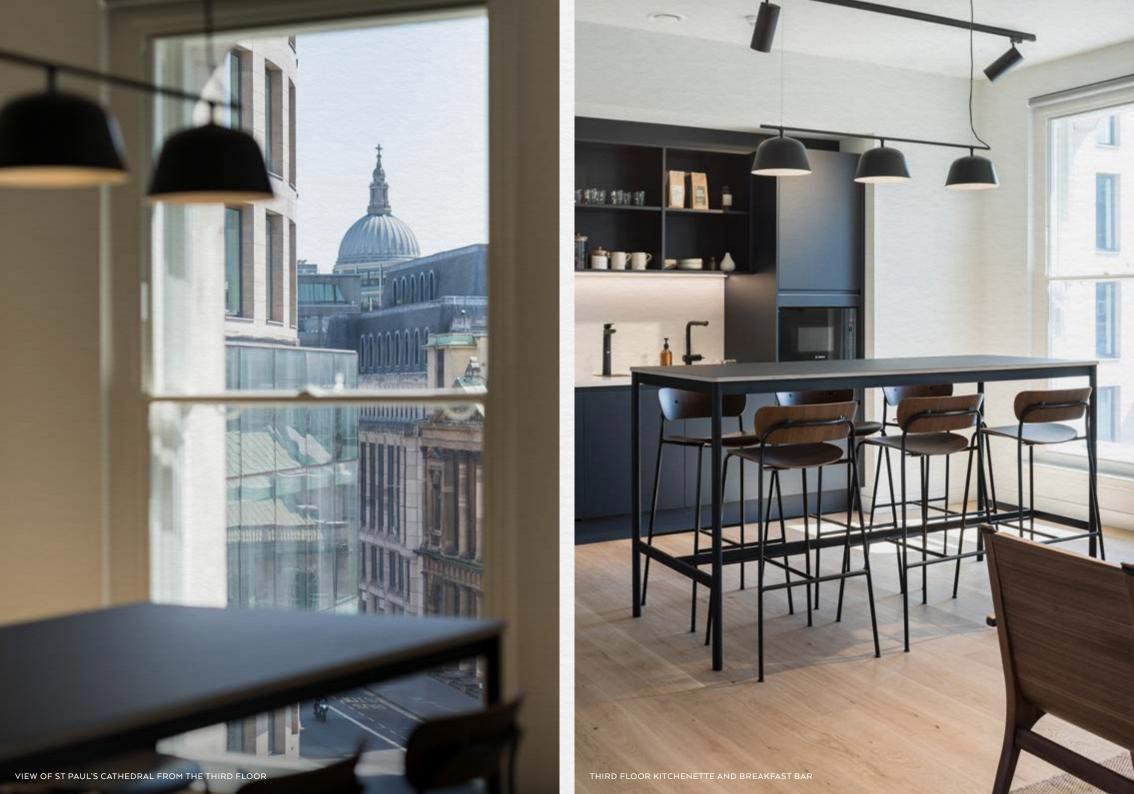

### THIRD FLOOR

3,079 SQ FT 286 SQ M

ACCOMMODATION SCHEDULE

WORKSTATIONS (DESK SIZE 1600 X 800MM) 36

MEETING ROOMS (6 PEOPLE) 2

PHONE BOOTH 1

HOT DESKING 6

KITCHENETTE 1

BREAKFAST BAR WITH SEATING (6 PEOPLE) 1

BREAK OUT AREAS 4

Plans not to scale. For identification purposes only.