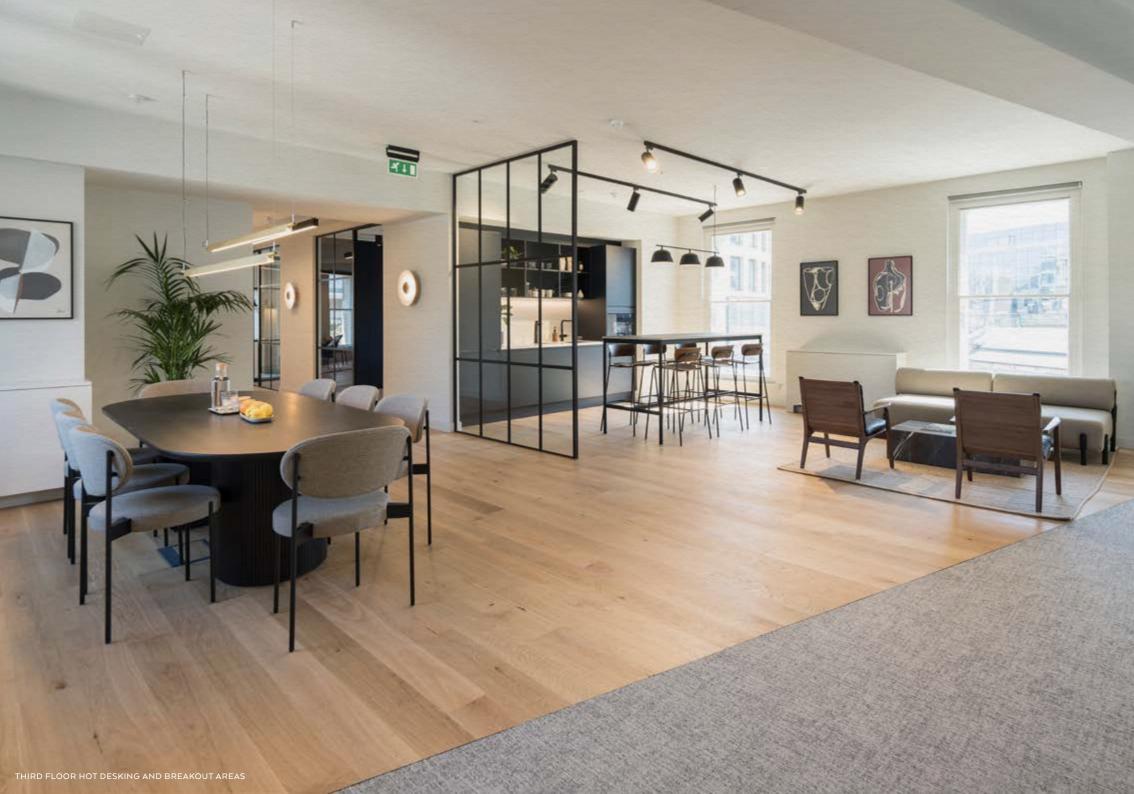

### THIRD FLOOR

3,079 SQ FT 286 SQ M

ACCOMMODATION SCHEDULE

WORKSTATIONS (DESK SIZE 1600 X 800MM) 36

MEETING ROOMS (6 PEOPLE) 2

PHONE BOOTH 1

HOT DESKING 6

KITCHENETTE 1

BREAKFAST BAR WITH SEATING (6 PEOPLE) 1

BREAK OUT AREAS 4

Plans not to scale. For identification purposes only.