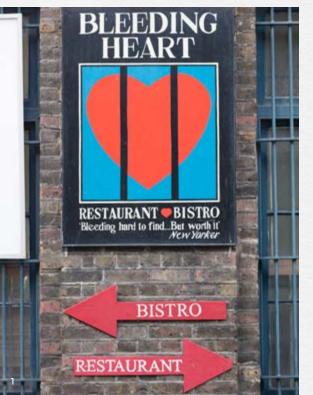

### 1. The Bleeding Heart

Bistro serving hearty French food, located in Bleed Heart Yard.