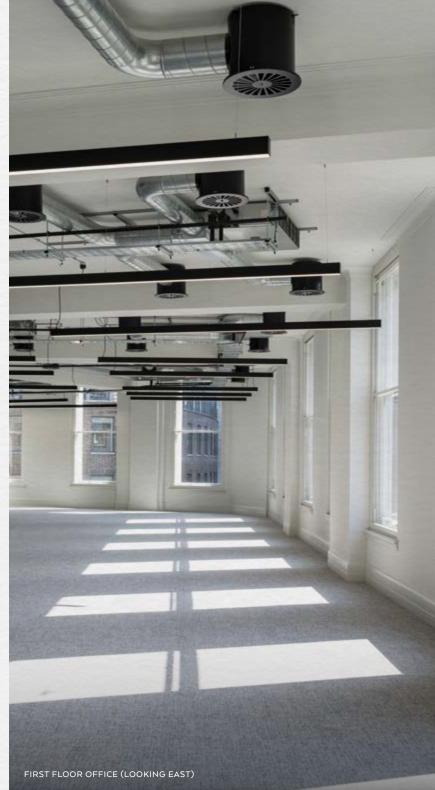

### THE BUILDING

One Ely Place has undergone a comprehensive remodelling and repositioning of the building to meet the ever-evolving needs of modern, progressive business.

All floors benefit from exceptional natural light from windows on four elevations. The first floor comprises 3,436 sq ft of contemporary office space and 3.74m floor to ceiling heights. The third floor, at 3,079 sq ft, is fully fitted with the highest quality furnishings. The fourth floor benefits from 2,103 sq ft of contemporary office space, plus a stunning 436 sq ft private terrace.

### FIRST FLOOR

3,436 SQ FT 319 SQ M