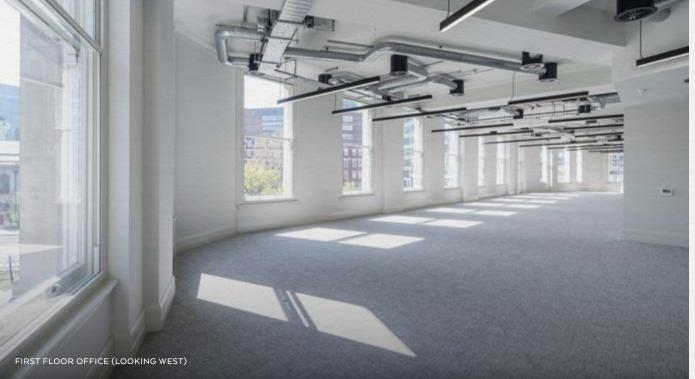

### THE BUILDING

One Ely Place has undergone a comprehensive remodelling and repositioning of the building to meet the ever-evolving needs of modern, progressive business.

All floors benefit from exceptional natural light from windows on four elevations. The first floor comprises 3,436 sq ft of contemporary office space and 3.74m floor to ceiling heights. The third floor, at 3,079 sq ft, is fully fitted with the highest quality furnishings. The fourth floor benefits from 2,103 sq ft of contemporary office space, plus a stunning 436 sq ft private terrace.

### FIRST FLOOR

3,436 SQ FT 319 SQ M