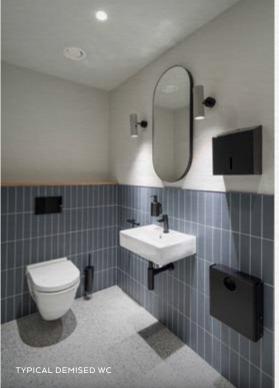

### WCS & WASHROOM

### Floors & Wall

- High quality terrazzo effect floor tiles
- Blue linear stacked wall tiles
- Black trim to match ironmongery and fittings
- Grev-white walls above tiles

### Fitting

- High quality black powder coated washroom fittings.
- Top of the range Gerberit sensor flush plates
- Hand towel dispenser powder coated black
- D Line wall mounted bin powder coated black
- Sensor taps powder coated black
- Wall mounted white ceramic sink
- Pill shape mirror with black metal frame
- Wall hung Geberit cistern
- Automatic hand sanitizer station powder coated black
- Vanity unit within lobby same spec as in shower room, mirror above and storage below for toilet roll/hand towels etc.

### Lights

- Concrete feature wall light either side of mirror
- Plasterboard ceiling with recessed lighting