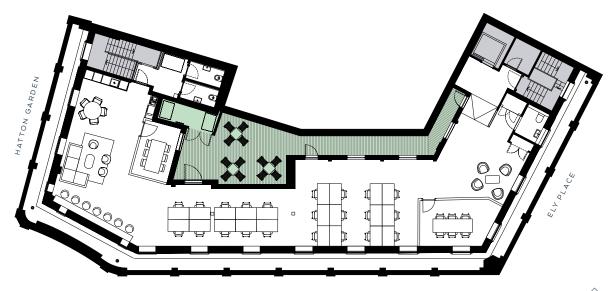

### FIRST FLOOR

3,436 SQ FT 319 SQ M

### INDICATIVE LAYOUT

### ACCOMMODATION SCHEDULE

| WORKSTATIONS (DESKSIZE 1400 X 800 MM )    | 3 2 |
|-------------------------------------------|-----|
| HOT DESKING                               | 13  |
| EXECUTIVE OFFICES                         | 2   |
| MEETING ROOM WITH FOLDING WALL (4 PEOPLE) | 2   |
| (CAN BECOME A 10 PERSON MEETING ROOM)     |     |
| MEETING ROOM (6 PEOPLE)                   |     |
| PHONE BOOTHS                              |     |
| KITCHENETTE                               |     |
| BREAKFAST BAR WITH SEATING (3 PEOPLE)     |     |
| BREAK OUT AREAS                           | 2   |