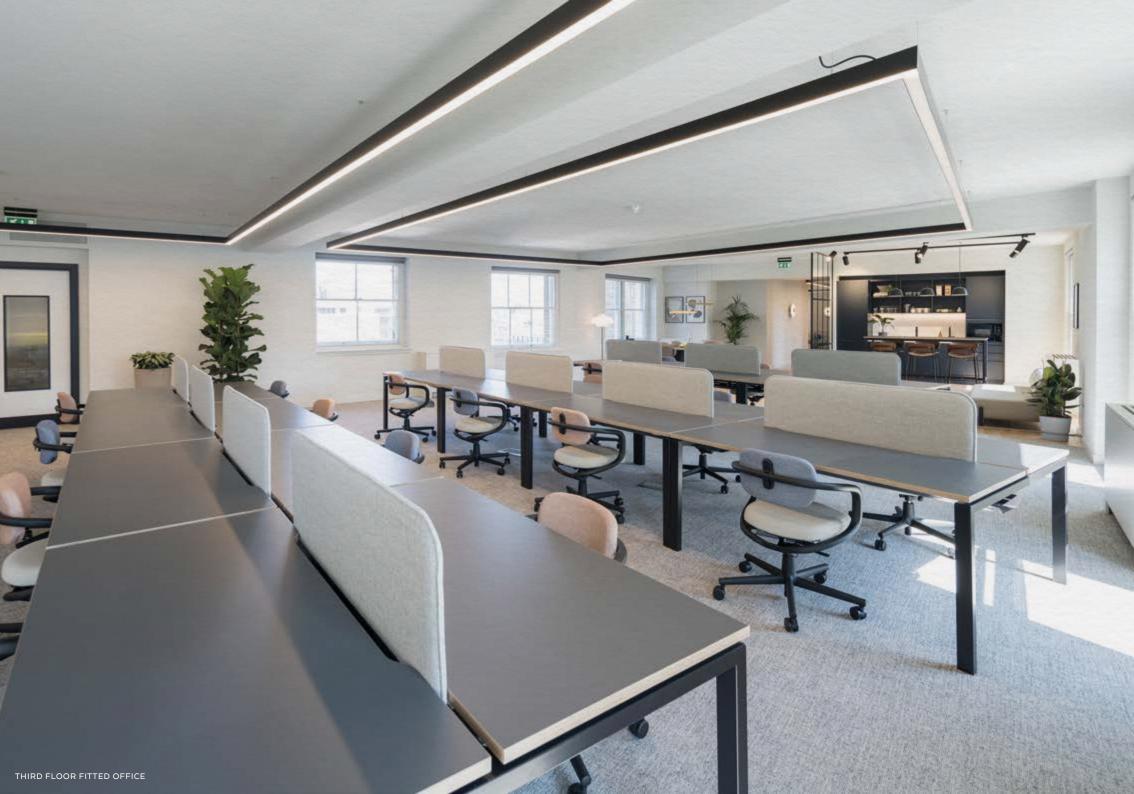

### THIRD FLOOR

3,079 SQ FT 286 SQ M

ACCOMMODATION SCHEDULE

WORKSTATIONS (DESK SIZE 1600 X 800MM) 36

MEETING ROOMS (6 PEOPLE) 2

PHONE BOOTH 1

HOT DESKING 6

KITCHENETTE 1

BREAKFAST BAR WITH SEATING (6 PEOPLE) 1

BREAK OUT AREAS 4

Plans not to scale. For identification purposes only.