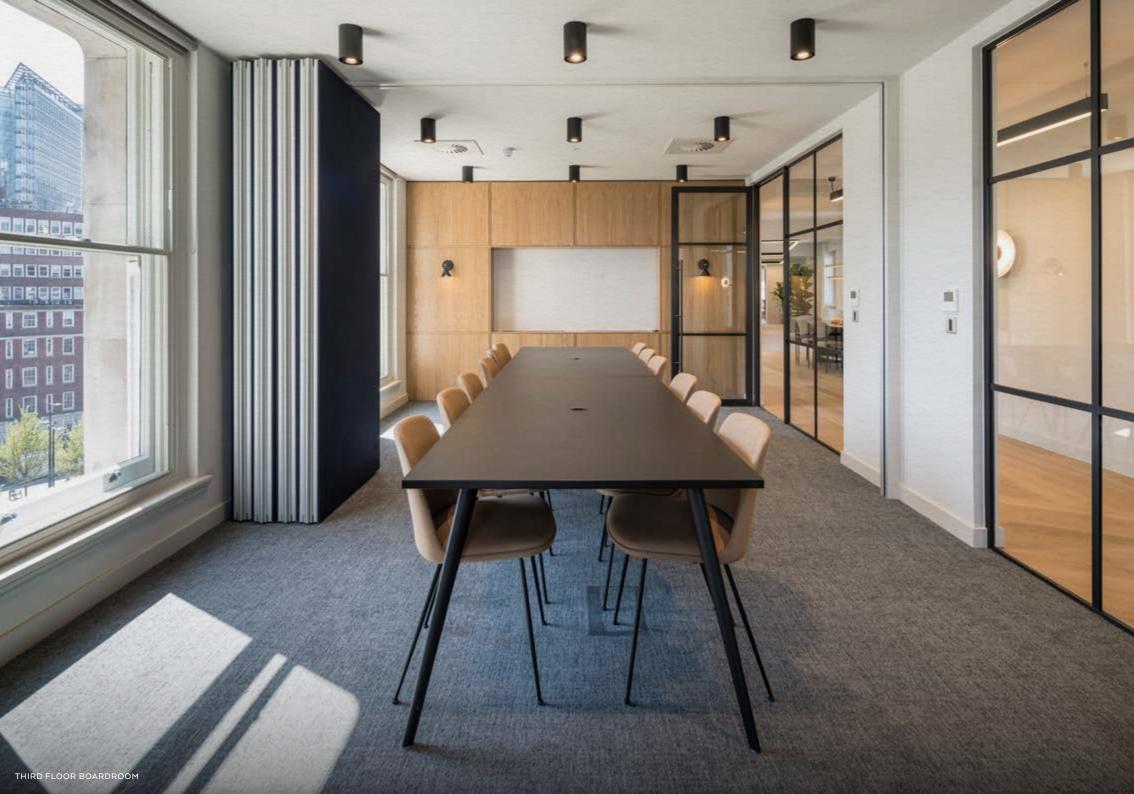

### THIRD FLOOR

3,079 SQ FT 286 SQ M

ACCOMMODATION SCHEDULE

WORKSTATIONS (DESK SIZE 1600 X 800MM) 36

MEETING ROOMS (6 PEOPLE) 2

PHONE BOOTH 1

HOT DESKING 6

KITCHENETTE 1

BREAKFAST BAR WITH SEATING (6 PEOPLE) 1

BREAK OUT AREAS 4

Plans not to scale. For identification purposes only.